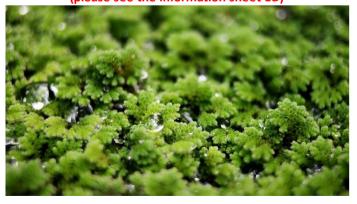

Water fern (floating on surface with small fern-like leaves)

Floating Pennywort (floating in rafts, waxy leaves approx. 5cm (2") diameter max)