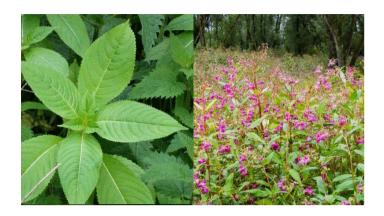

## **Information Sheet 1A - Invasive Plant Species Identification (INNS)**

- Species that impact our rivers and native species

Himalayan balsam (up to 2m height, hexagonal stem, three-leaves per whorl, pink sweet-smelling flower)