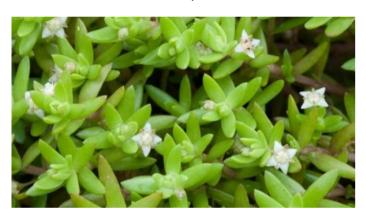

Japanese knotweed: (cane stem, zigzag branchlets, heart- shaped leaf)

Giant hogweed (>3m+ (10') tall, jaggedly shaped leaves

Do not touch – harmful to health

(please see the information sheet 1B)

New Zealand Pygmy Weed (small narrow paired leaves - underwater or in margins)