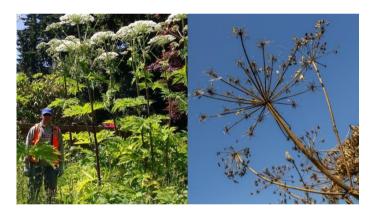

Japanese knotweed: (cane stem, zigzag branchlets, heart- shaped leaf)

Giant hogweed (>3m+ (10') tall, jaggedly shaped leaves

Do not touch – harmful to health

(please see the information sheet 1B)

New Zealand Pygmy Weed (small narrow paired leaves - underwater or in margins)