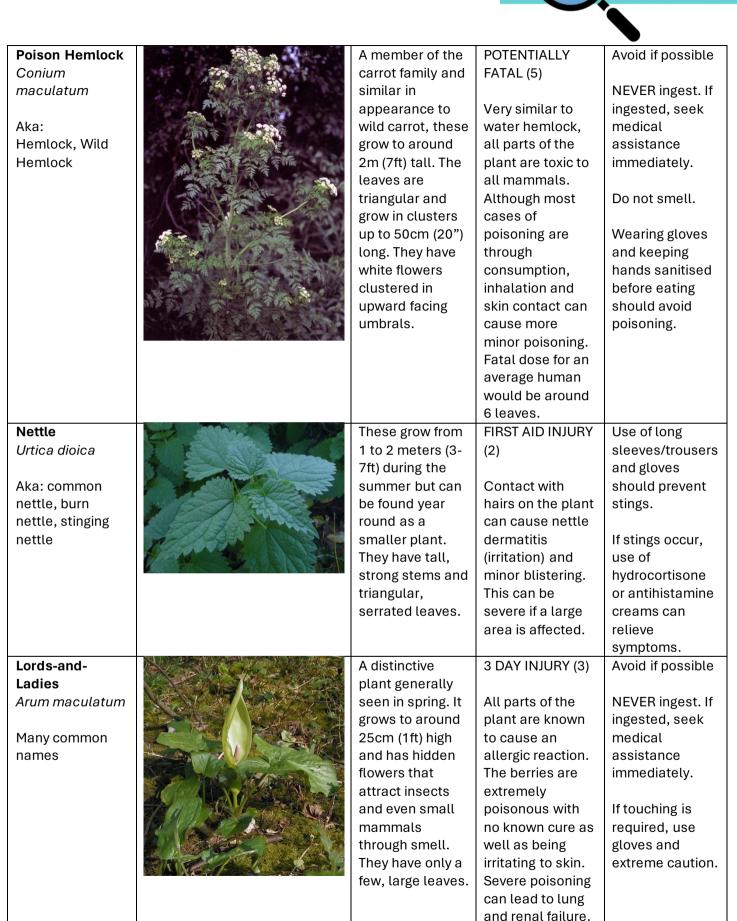

| June/July.                           |                               |                           |







**Foxglove**Digitalis spp.



A genus of tall flowers, often growing up to 1.5m (5ft), they have distinctive downward facing flowers, often purple or white. Their leaves are triangular and spaces evenly spaced out along the thick stem

POTENTIALLY FATAL (5)

All foxglove species are toxic to all mammals, some severely so. Although poisoning generally occurs through ingestion, skin contact can also cause poisoning in some cases. Poisoning can cause a slowing of the heart to the point of death. However, death from foxglove poisoning is very rare. The whole plant is toxic.

Do not touch with bare skin.

Do not consume.

If consumed, immediately seek medical assistance as there are drugs that can assist.