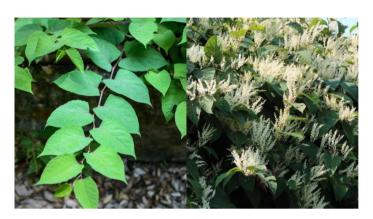

Japanese knotweed: (cane stem, zigzag branchlets, heart- shaped leaf)

Giant hogweed (>3m+ (10') tall, jaggedly shaped leaves

Do not touch – harmful to health

(please see the information sheet 1B)

New Zealand Pygmy Weed (small narrow paired leaves - underwater or in margins)