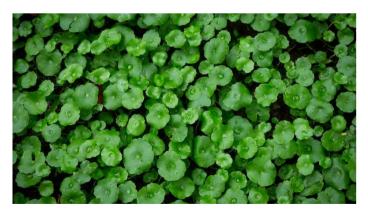

Water fern (floating on surface with small fern-like leaves)

Floating Pennywort (floating in rafts, waxy leaves approx. 5cm (2") diameter max)