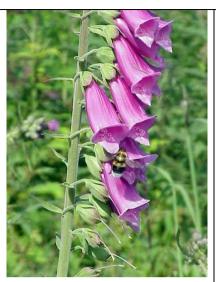

| June/July.                           |                               |                           |







**Foxglove**Digitalis spp.



A genus of tall flowers, often growing up to 1.5m (5ft), they have distinctive downward facing flowers, often purple or white. Their leaves are triangular and spaces evenly spaced out along the thick stem

POTENTIALLY FATAL (5)

All foxglove species are toxic to all mammals, some severely so. Although poisoning generally occurs through ingestion, skin contact can also cause poisoning in some cases. Poisoning can cause a slowing of the heart to the point of death. However, death from foxglove poisoning is very rare. The whole plant is toxic.

Do not touch with bare skin.

Do not consume.

If consumed, immediately seek medical assistance as there are drugs that can assist.